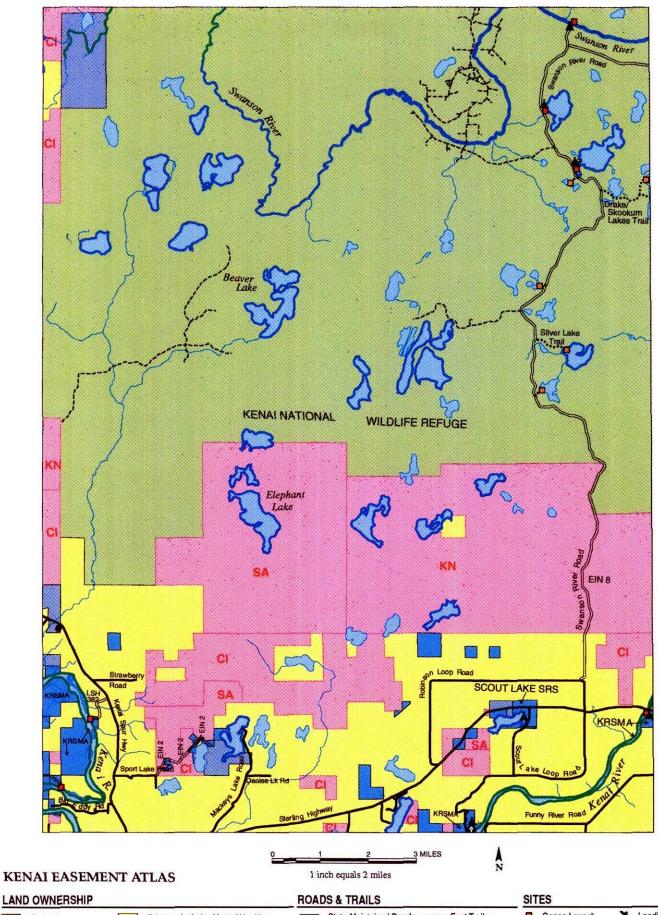

# KENAI C-3

## ■ RESERVED EASEMENTS

### EIN 2

An easement for an existing road from Sport Lake Road to public land. (60-foot road)

### EIN 8

An easement for a portion of Swanson River road. (60-foot road)

### LSH 382

An easement 100 feet in width for Silver Salmon Dr. from the Sterling Hwy. to "The Pillars" boat launch.

#### LAND OWNERSHIP Canoe Launch Landing Strip State-Maintained Roads · · · Foot Trails Private - Includes Mental Health, Federal Public Cabin University of Alaska, Alaska Railroad Improved Roads Alaska Railroad Skiff Launch State & Native Allotments 4WD Trails Campsite Visitor MISC Information --- ATV Trails Parking Area Borough & Municipal State Determined Navigable Water -- Snowmachine Trails Atlas Boundary Picnic Area ANSCA Corporation Federal Determined Navigable Water ---- Horse Trails