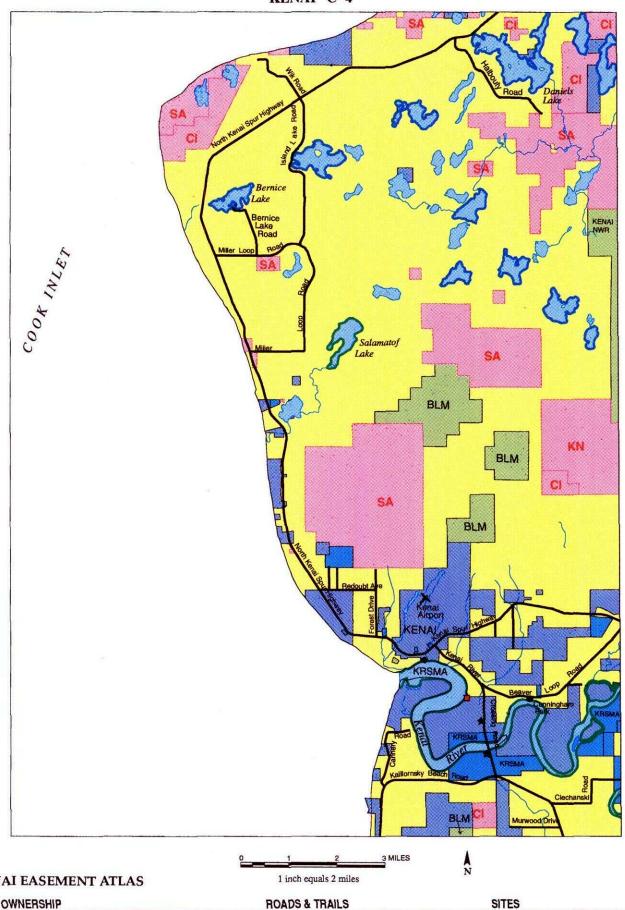

## KENAI C-4

## KENAI EASEMENT ATLAS 1993 LAND OWNERSHIP **ROADS & TRAILS** SITES · · · Foot Trails State-Maintained Roads Canoe Launch Landing Strip Federal Private - Includes Mental Health, University of Alaska, Alaska Railroad Improved Roads ----- Alaska Railroad Skiff Launch Public Cabin Visitor Information State & Native Allotments 4WD Trails Campsite MISC **ATV Trails** Parking Area Borough & Municipal State Determined Navigable Water -- Snowmachine Trails Atlas Boundary Picnic Area ---- Horse Trails ANSCA Corporation Federal Determined Navigable Water