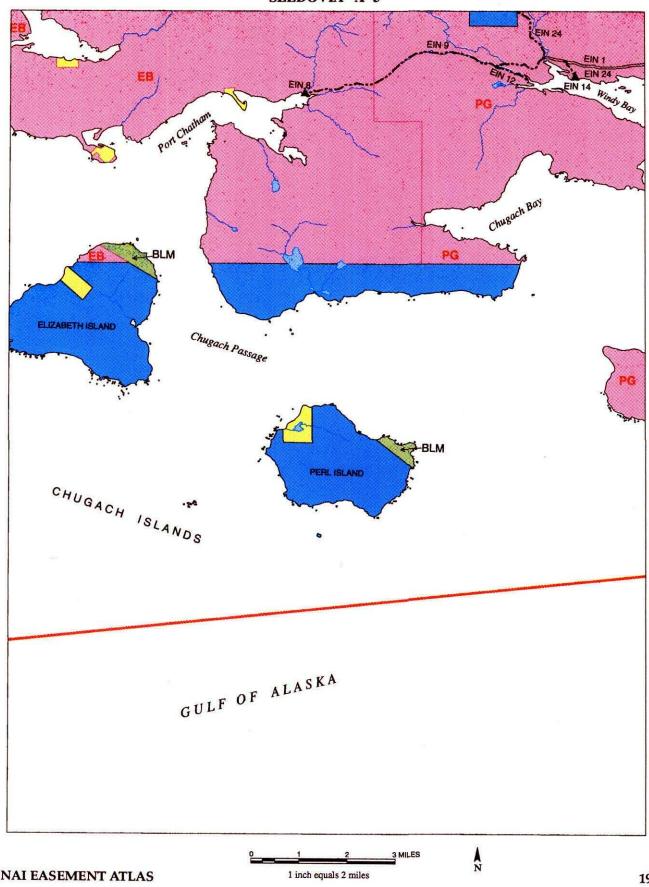

### EIN 1

An easement for that portion of the existing road from Seldovia to Windy Bay beginning at FAS 4040 in Sec 10, T 9 S, R 13 W, SM and ending at Windy Bay. (60-foot road)

#### FIN 8

A one-acre site easement upland of the mean high tide line at the head of Port Chatham. (one-acre site)

#### EIN 9

An easement for an existing trail from road EIN 1 to site EIN 8 at Port Chatham. The western portion of this trail is not well defined on the ground and is typically used only in winter. (25-foot trail)

## **EIN 12**

An easement for a existing trail from trail EIN 9 southeastward to the head of Windy Bay. (25-foot trail)

## **EIN 14**

A one-acre site easement upland of the mean high tide line near the head of Windy Bay. (one-acre site)

### **EIN 24**

An easement for a proposed trail from road EIN 1 near the head of Windy Bay extending southward to site EIN 14 and northward to public land in T 10 S, R 14 W, SM. (25-foot trail)