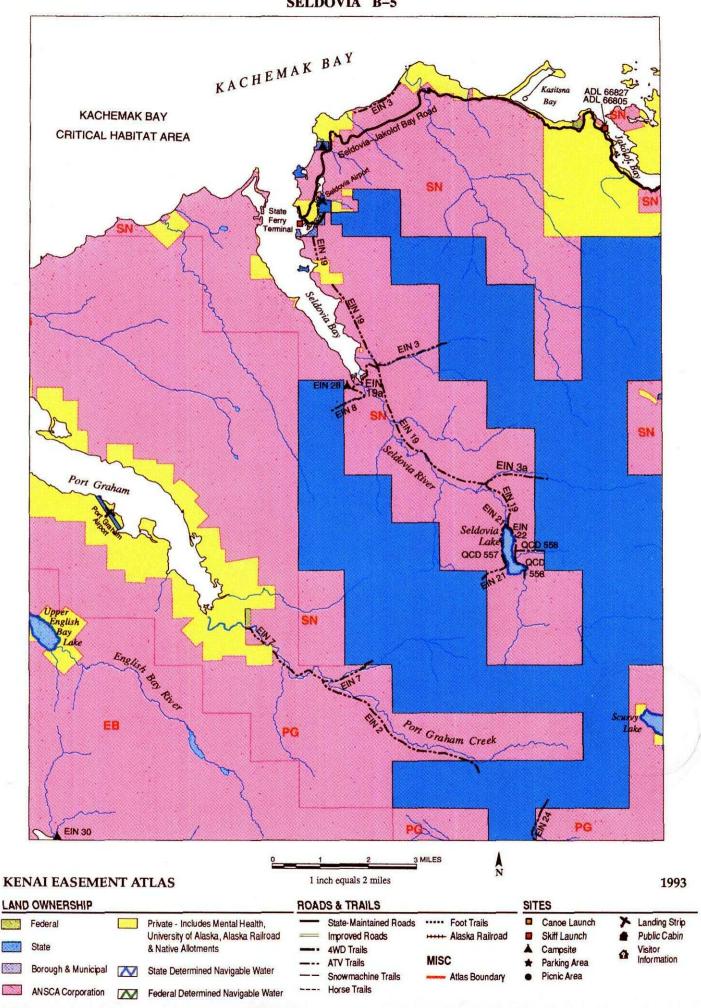

### **ADL 66827**

An easement for a public boat dock on the west shore of Jakolof Bay. (Dock managed by Dept. of Transportation and Public Facilities.)

### ADL 66805

An easement 40 feet in width for an access road from Seldovia-Jakolof Bay Road to public boat dock ADL 66827 on the west shore of Jakolof Bay. (Road managed by Dept. of Transportation and Public Facilities.)

### EIN 2

An easement for a proposed trail from trail EIN 7 in Sec 19, T 10 S, R 14 W, SM southeastward along Port Graham Creek to public land. (25-foot trail)

## EIN<sub>3</sub>

An easement for an existing coastal trail. (25-foot trail)

### EIN 3

An easement for a proposed spur trail from trail EIN 19 near the head of Seldovia Bay northeastward to public land. (25-foot trail)

### EIN 3a

An easement for a proposed spur trail from trail EIN 19 approx. one mile north of Seldovia Lake eastward to public land. (25-foot trail)

### EIN 7

An easement for an existing trail along Port Graham Creek and an unnamed stream to Sec 17, T 10 S, R 14 W, SM. (25-foot trail)

### EIN 8

An easement for a proposed trail from site EIN 28 at the head of Seldovia Bay southwestward to public land. (25-foot trail)

## **EIN 19**

An easement for an existing trail from Seldovia to Seldovia Lake. (25-foot trail)

### EIN 19a

An easement for an existing trail from trail EIN 19 westward to site EIN 28 at the head of Seldovia Bay. This easement adjoins the line of mean high tide of Seldovia Bay. (25-foot trail.)

## **EIN 21**

An easement for a proposed trail from trail EIN 19 at the outlet of Seldovia Lake southward along the west shore of Seldovia Lake to public land in Sec 10, T 10 S, R 14 W, SM. (25-foot trail) (see QCD 557 below)

## **EIN 22**

An easement for a proposed trail from trail EIN 19 at the outlet of Seldovia lake southward along the east shore of Seldovia lake to USS 4766, Lot 1. (25-foot trail) (see QCD 558 below)

### **EIN 24**

An easement for a proposed trail from road EIN 1 near the head of Windy Bay extending southward to site EIN 14 and northward to public land in T 10 S, R 14 W, SM. (25-foot trail)

### **EIN 28**

A one-acre site easement near the mouth of Seldovia River at the head of Seldovia Bay. (one-acre site)

## **EIN 30**

A one-acre site easement upland of the mean high tide line on the south boundary of USS 4779 on the north shore of Koyuktolik Bay. (one-acre site)

## **OCD 557**

A continuation of trail easement EIN 21 along the west shore of Seldovia Lake from the north boundary to the south boundary of USS 4766, Lot 2.

### **OCD 558**

An extension of trail easement EIN 22 along the east shore of Seldovia Lake to the southwest corner (#2) of USS 4766, Lot 1; and, along the north boundary of USS 4766, Lot 1 to public land.