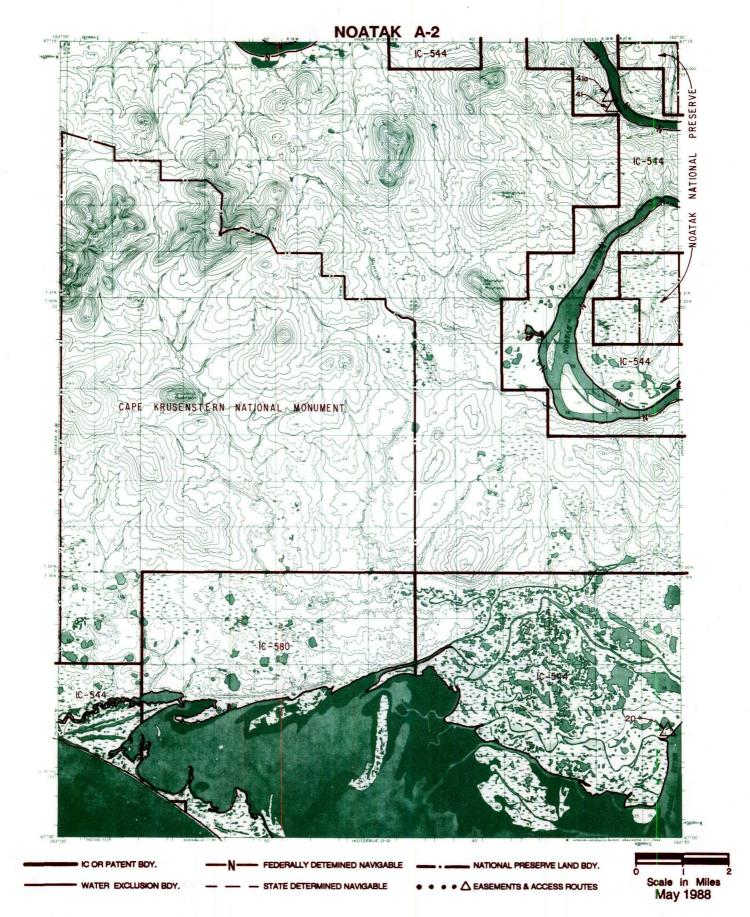

## **RESERVED EASEMENTS**

- EIN 20 A one (1) acre site easement upland of the ordinary high water mark in Section 24, T. 19 N., R. 18 W., K.R.M., on the right bank (looking downstream) of the Noatak River.
- An easement twenty-five (25) feet in width for an access trail from the right bank (looking downstream) of the Noatak River in Section 7, T. 21 N., R. 17 W., K.R.M., southwesterly to public land.
- EIN 41a

  A one-quarter (1/4) acre site easement upland of the ordinary high water mark in Section 7, T. 21 N., R. 17 W., K.R.M., on the right bank (looking downstream) of the Noatak River. No overnight camping is permitted.