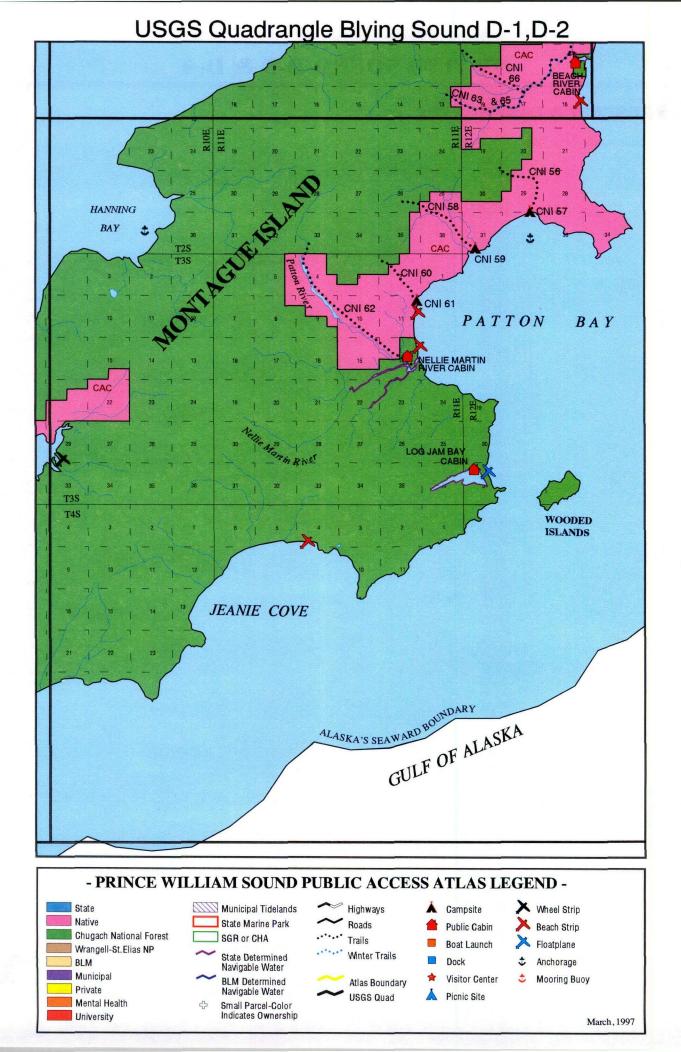

#### **CNI 56**

An easement 25 feet in width for the Box Point Trail. (CNI trail)

#### **CNI 57**

An easement two acres in size for the Box Point Trailhead Site. (CNI site)

# **CNI 58**

An easement 25 feet in width for the Deer Trail. (CNI trail)

# **CNI 59**

An easement two acres in size for the Deer Trail Trailhead Site. (CNI site)

#### **CNI 60**

An easement 25 feet in width for the Patton Bay Trail. (CNI trail)

# **CNI 61**

An easement two acres in size for the Patton Bay Trailhead Site. (CNI site)

# **CNI 62**

An easement 25 feet in width for the Patton River Trail. (CNI trail)