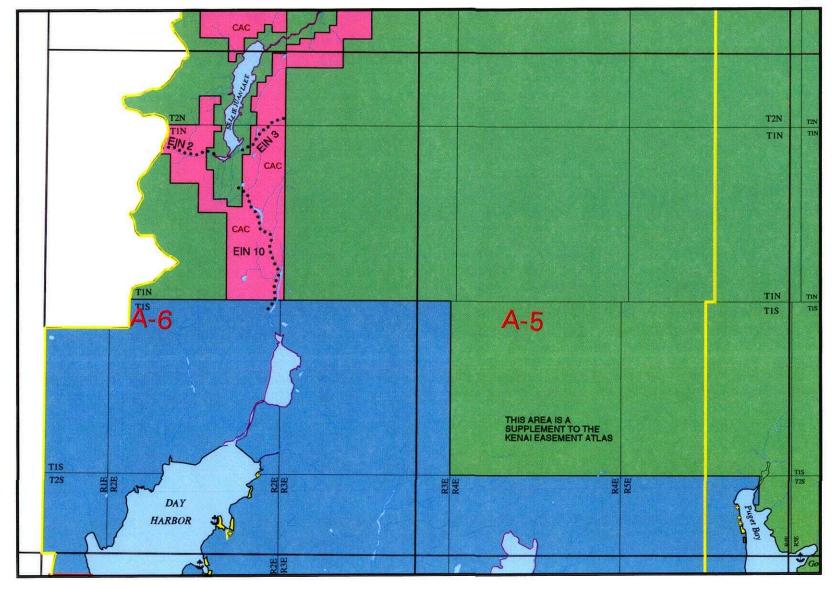

# **SEWARD A-5 & A-6**

#### EIN 2

An easement 25 feet in width for a proposed trail from the headwaters of the South Fork Snow River easterly generally along the left bank of an unnamed stream to public land near Nellie Juan Lake. (EIN 25-foot trail)

### EIN 3

An easement 25 feet in width for a proposed trail from public land near the south end of Nellie Juan Lake northeasterly along an unnamed stream to public land. (EIN 25-foot trail)

#### **EIN 10**

An easement 25 feet in width for a proposed trail from public land near Ellsworth Glacier north of Day Harbor northerly along an unnamed stream to public land near Nellie Juan Lake. (EIN 25-foot trail)

USGS Quadrangles Seward A-5 & A-6