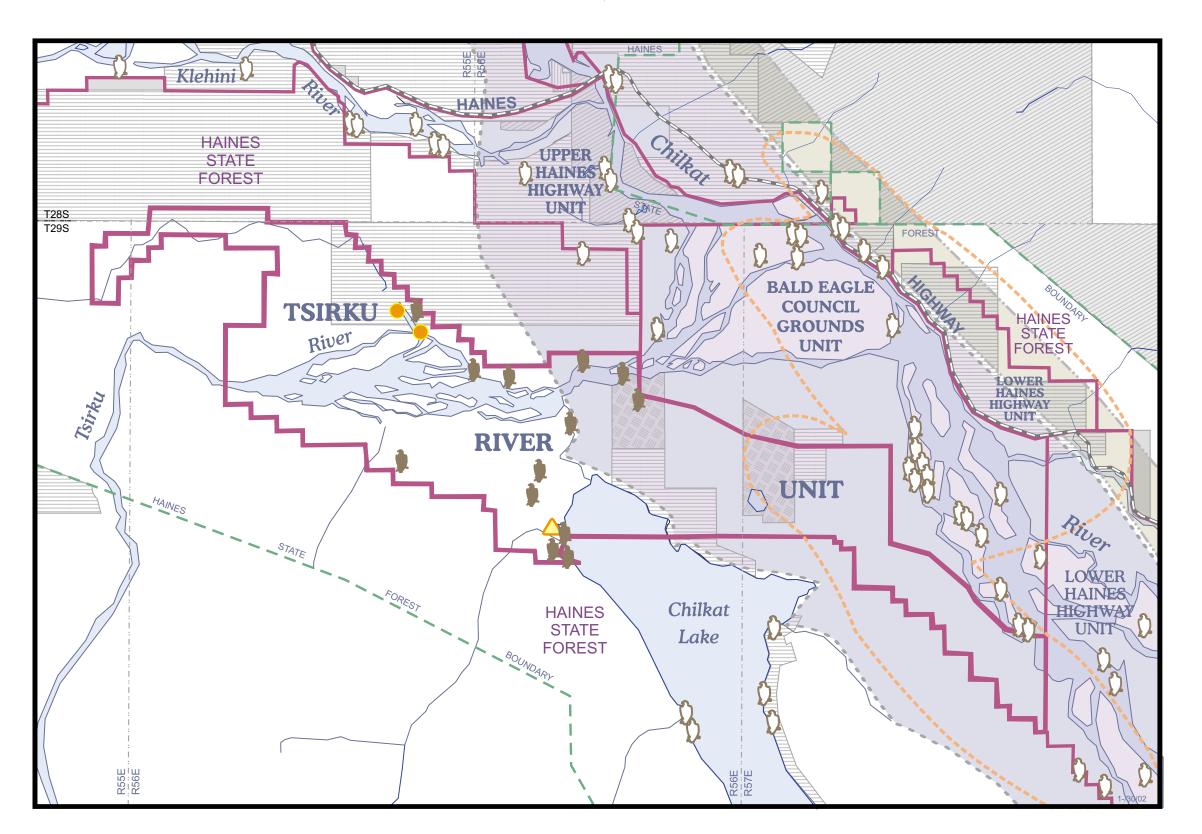

# TSIRKU RIVER MANAGEMENT UNIT

### **HABITAT**

Bald Eagle nest sites within Tsirku River Management Unit<sup>1</sup>

Bald Eagle nest sites adjacent to Tsirku River Management Unit<sup>2</sup>

Critical resting/roosting areas

Swans:

Pair

Moose - winter concentration areas

Mountain Goat - winter concentration areas

#### **LAND OWNERSHIP**

State Owned

State Selected Federal Land

State and Native Selected

<sup>1,2</sup> Current to 2001; see more recent USFWS census for current distributions.