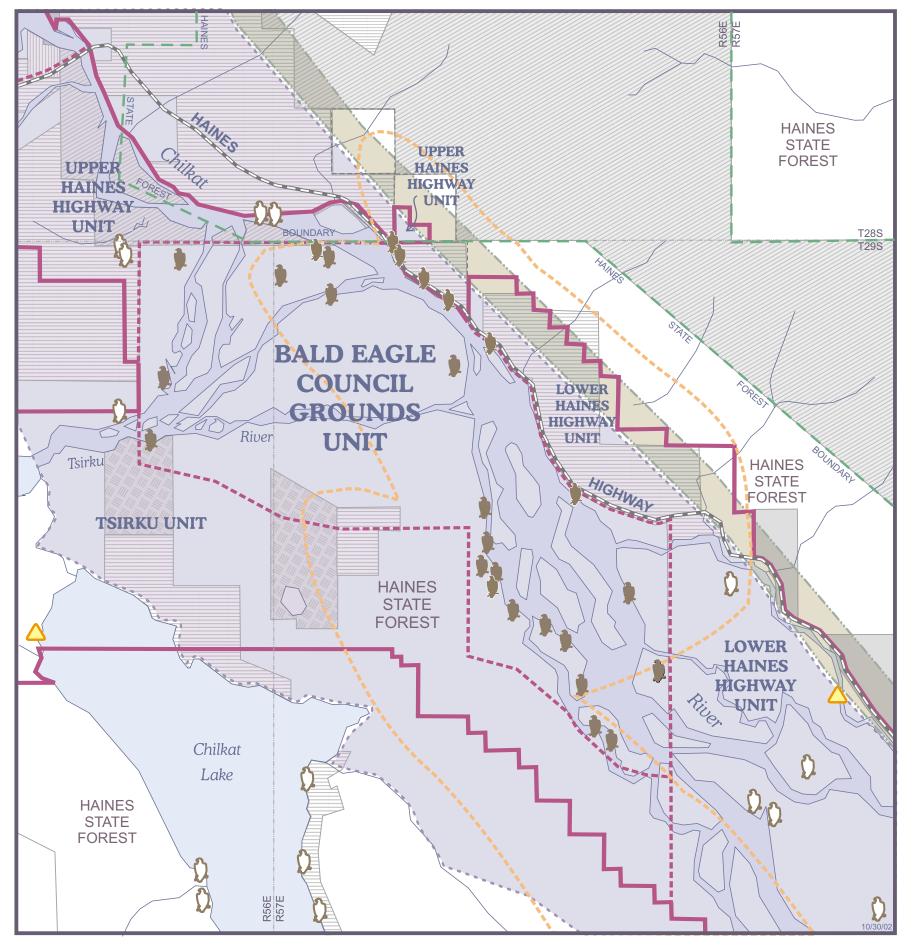

## CHILKAT BALD EAGLE PRESERVE MANAGEMENT PLAN

September 2002

Map 3-4.

Management Unit 3

## BALD EAGLE COUNCIL GROUNDS MANAGEMENT UNIT

## **HABITAT**

Bald Eagle nest sites within Council Grounds Management Unit<sup>1</sup>

Bald Eagle nest sites not within Council Grounds Management Unit<sup>2</sup>

Critical Resting/Roosting Areas

Swans:

Pair with Brood

Moose - winter concentration areas

Mountain Goat - winter concentration

## LAND OWNERSHIP

| State Owned                 |
|-----------------------------|
| State Selected Federal Land |
| Private                     |
| Mental Health Trust Land    |
| Municipal/City/Borough      |
| Pending Native Allotment    |
|                             |

Chilkat Bald Eagle Preserve boundary

Chilkat bald Eagle Preserve unit boundary

1 MILE

<sup>&</sup>lt;sup>1,2</sup> Current to 2001; see more recent USFWS census for current distributions.