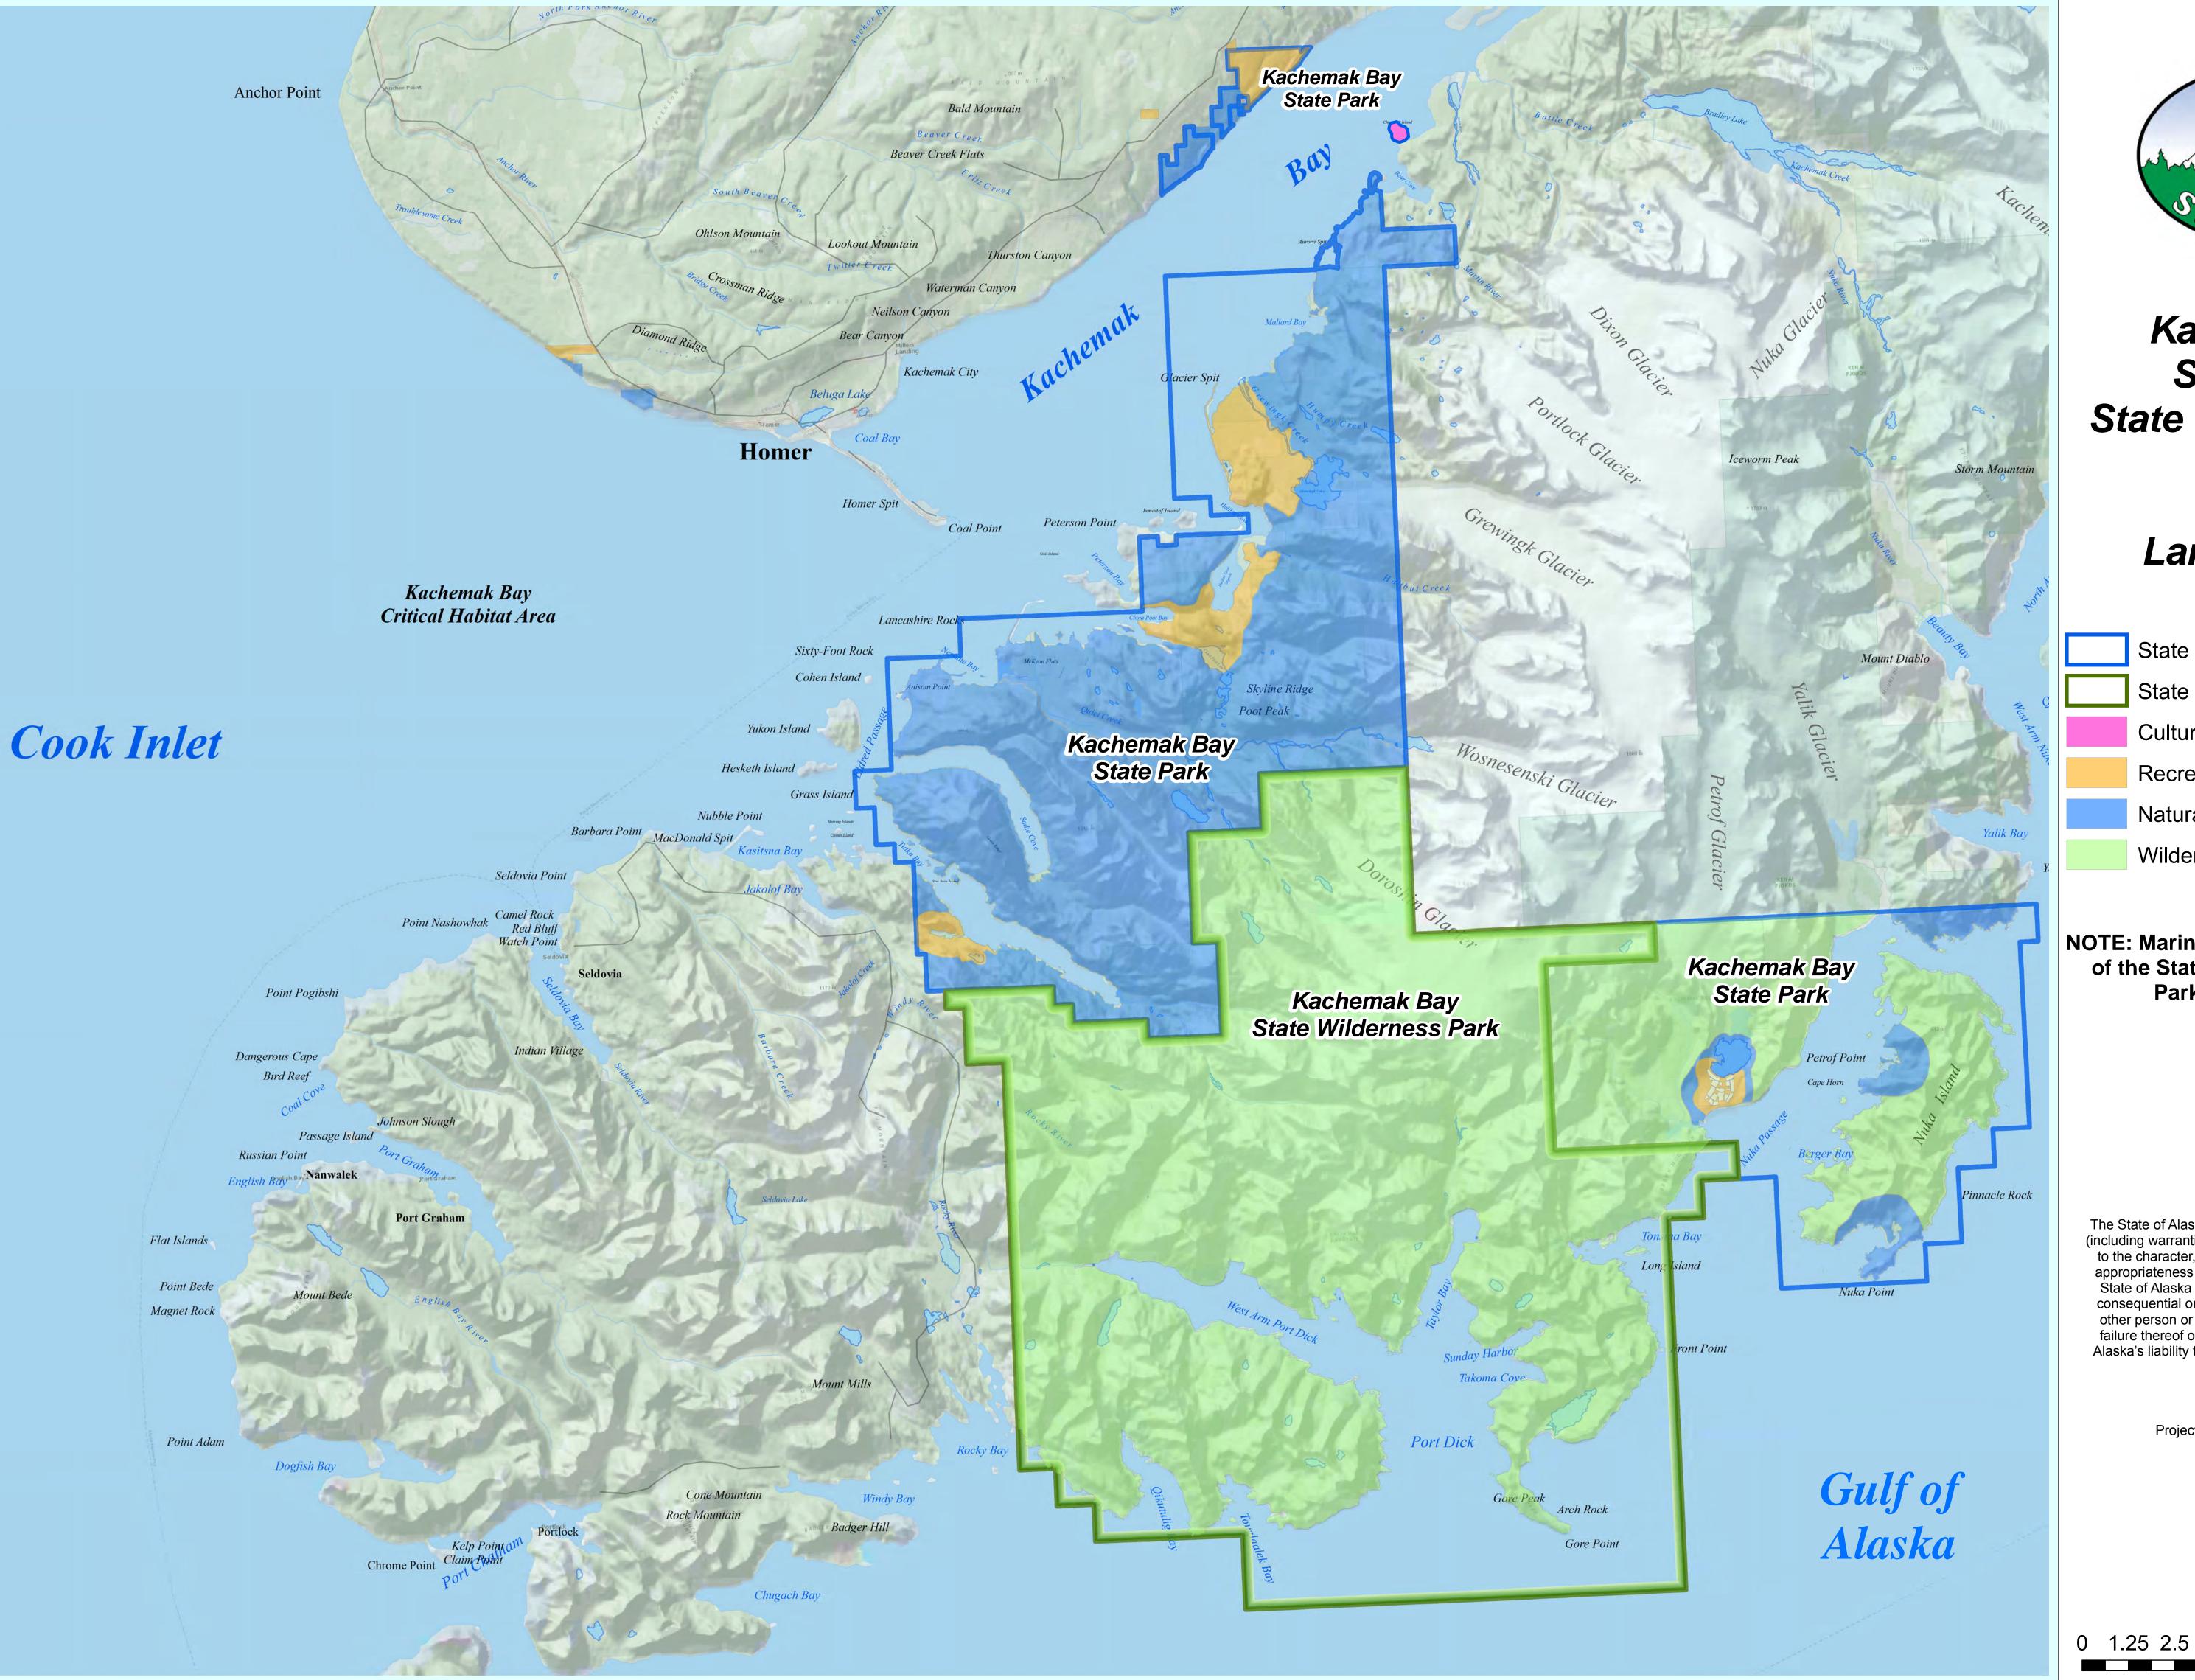

## Kachemak Bay State Park & State Wilderness Park

## *Map 8:* Land Use Zones

State Park (AS 41.21.131)

State Wilderness Park (AS 41.21.140)

Cultural

**Recreational Development** 

Natural

Wilderness

**NOTE:** Marine waters within the boundaries of the State Park and State Wilderness Park are zoned as Natural.