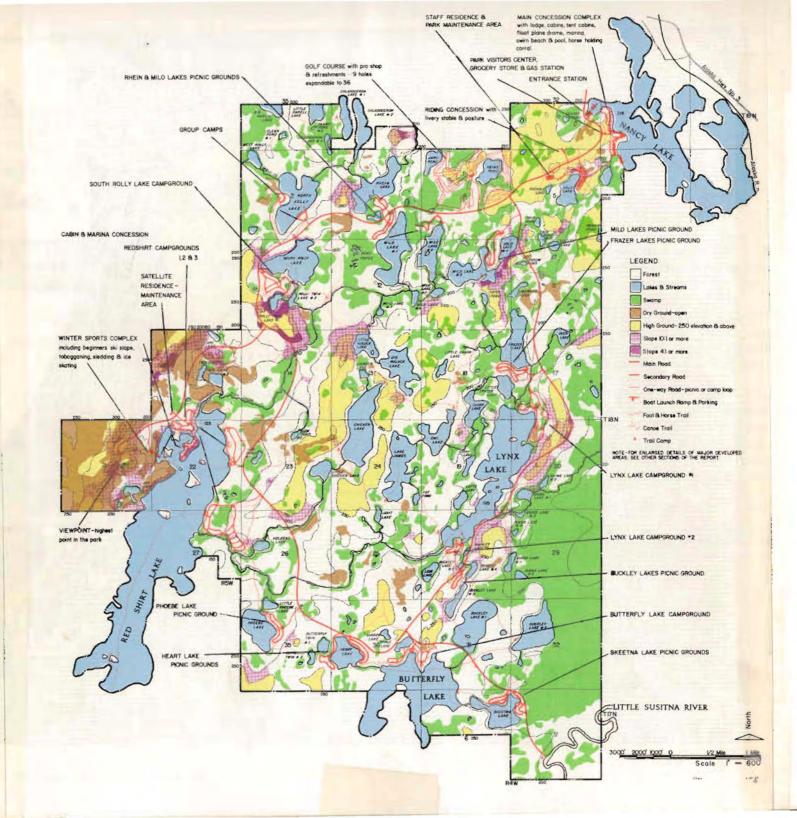

## Summary & Tabulation

| LAND*                                                                                                                                                                           |                                                           | TRAILS                                                                                                                                                                                                        |
|---------------------------------------------------------------------------------------------------------------------------------------------------------------------------------|-----------------------------------------------------------|---------------------------------------------------------------------------------------------------------------------------------------------------------------------------------------------------------------|
| Gross area                                                                                                                                                                      | . 21,127 Acres                                            | Foot-horse (combined) 25 miles                                                                                                                                                                                |
| Water bodies not including streoms 24% 5,0                                                                                                                                      |                                                           | Canoe-maximum if all streams used 17 miles                                                                                                                                                                    |
| Wet land (swamp)                                                                                                                                                                | 19                                                        | CONCESSION FACILITIES Lodge up ta 160 units                                                                                                                                                                   |
|                                                                                                                                                                                 | 10,570                                                    | Cabin areas – 3 – up to 140 units                                                                                                                                                                             |
| Forested land 10,576 Acres Open, dry land 1,200 Acres  WATER Number of water bodies 131 Number 5 acres or less 64                                                               | 10,557 Net Useable Acres                                  | Tent cabin area — 1 — up to 150 units Riding concession with stable, corrals Refreshment facilities 2 Marinas (in part) Float Plane Drome (in part) Grocery store Gas Station Winter Sports Complex (in part) |
| ** Fishery potential rated No. 1 6 lakes                                                                                                                                        | . 5,016 Acres<br>3,911                                    | CAMPGROUNDS 7 areas 1750 individual camp sites Group camps 2 sites reserved PICNIC GROUNDS                                                                                                                    |
|                                                                                                                                                                                 |                                                           | 7 areas 2900 individual picnic sites                                                                                                                                                                          |
| Rated negligible as to fishery potential  Streams 17 miles Little Susitna River (1 mile streams rated No. 1 as to fishery potential. However as to potential.  ROADS  Main Road | e in park) and several other<br>mast streams not assessed | SPECIAL FACILITIES  Boat Launch Ramps and Parking — 16  Canoe roft take-out Little Susitna River  Viewpoint  Galf Course  Trail camps number unlimited  Swim Beach  Winter Sports Complex  Marinas 2          |
| * Areas are planimetered, not calculated ** By Alaska Department of Fish and Game                                                                                               | 20.5 miles                                                | ADMINISTRATIVE, MAINTENANCE AND OPERATIONAL FACILITIES Entrance Station Visitor's Center Main staff residence and maintenance area Satellite staff residence and maintenance area                             |