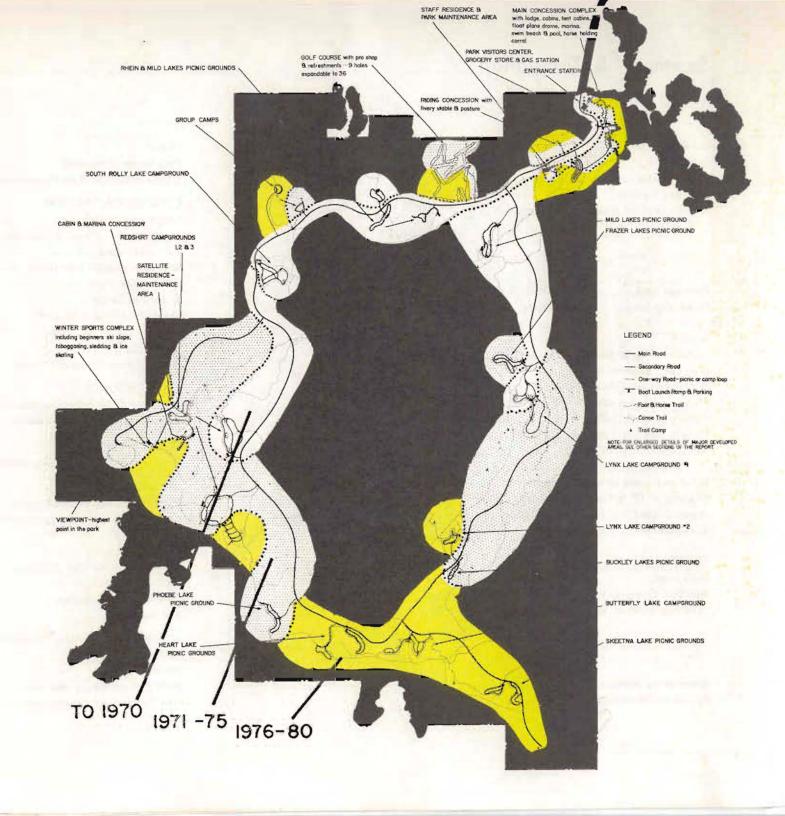

## Summary and Tabulation

| Year                         | *Main<br>Road<br>(miles) | Cast      | All<br>Trail<br>(miles) | Cast    | Camp<br>Graund<br>(Units) | Cost      | Picnic<br>Ground<br>(Units) | Cost      | Other Facilities                                                                                                                                                                                                                                                                                                                                                                                   | Cost                                                                                         | Land<br>Acquisition<br>Tatal Cost | Annual<br>Total | Five Year Totals<br>(including onnual<br>construction cost increment) |
|------------------------------|--------------------------|-----------|-------------------------|---------|---------------------------|-----------|-----------------------------|-----------|----------------------------------------------------------------------------------------------------------------------------------------------------------------------------------------------------------------------------------------------------------------------------------------------------------------------------------------------------------------------------------------------------|----------------------------------------------------------------------------------------------|-----------------------------------|-----------------|-----------------------------------------------------------------------|
| 1966<br>1967<br>1968         | 4.6                      | 436,000   | 5.7                     | 30,000  | 250                       | 264,000   | 535                         | 397,000   | *1.4 miles main road access from Alaska<br>Hwy. 3                                                                                                                                                                                                                                                                                                                                                  | 163,000                                                                                      | 26,000                            | 1,316,000       |                                                                       |
| 1969                         | 2.4                      | 238,000   | 5.7                     | 30,000  | 240                       | 249,000   | 200                         | 168,000   |                                                                                                                                                                                                                                                                                                                                                                                                    |                                                                                              | 16,000                            |                 |                                                                       |
| 1970                         | 2.0                      | 194,000   | 5.7                     | 30,000  | 155                       | 195,000   | 285                         | 241,000   | l staff residence and part af<br>maintenance building                                                                                                                                                                                                                                                                                                                                              | 54,000                                                                                       |                                   | 701,000         |                                                                       |
| 1971<br>1975                 | 7.0                      | 659,000   | 11.4                    | 60,000  | 555                       | 577,000   | 980                         | 722,000   | 225 units - lodge, cabins, tent cabins with restaurant and pool 50% each of 2 marinas Float plane drame and swim beach (50%) Riding concession, grocery store, 9 hale golf course, gas station and access roads for above facilities. Surfacing all roads constructed to date Entrance statian, visitar's center, residence and maintenance building (in part) Group Camp - basic site development | 511,000<br>767,000<br>139,000                                                                | 291,000                           | 714,000         | 2,752,000                                                             |
| 1976<br>1980                 | 4.4                      | 407,000   | 11.4                    | 60,000  | 550                       | 553,000   | 900                         | 644,000   | Surfacing all roads constructed 1975-80 260 units - lodge, cabins, tent cabins 50% each of 2 marinas Flaat plane drome and swim beach (50%) Riding concession (50%) Golf Course - 9 holes Winter sports camplex 3 staff residences, camplete Maintenance Buildings Group Camp - basic site development                                                                                             | 308,000<br>2,181,000<br>23,000<br>27,000<br>15,000<br>270,000<br>84,000<br>186,000<br>41,000 | 120,000                           |                 | 5,858,000                                                             |
|                              | 20.5                     | 1,934,000 | 40.0                    | 210,000 | 1,750                     | 1,838,000 | 2,900                       | 2,172,000 |                                                                                                                                                                                                                                                                                                                                                                                                    |                                                                                              |                                   |                 | 5,411,000                                                             |
| *Includes Primary Electrical |                          |           |                         |         |                           |           |                             | 6,622,000 | 453,000                                                                                                                                                                                                                                                                                                                                                                                            |                                                                                              |                                   |                 |                                                                       |